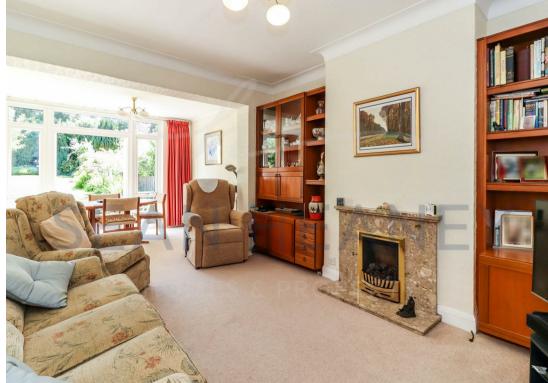

Arranged over THREE LEVELS, the layout provides great living space, comprising: welcoming entrance porch and hallway, bright bay-fronted reception lounge, through dining/living area, overlooking and leading to a beautiful MATURE PRIVATE REAR GARDEN, galley kitchen and GUEST CLOAKROOM. The first and second floors present FOUR BEDROOMS and TWO BATHROOMS (ONE EN-SUITE).

#### **GROUND FLOOR**

**Entrance Porch** 

Hallway

(Front) Reception Room 15'11 x 12'5 (4.85m x 3.78m)

(Back) Reception Room 13'5 x 11'1 (4.09m x 3.38m)

**Dining Room** 18'8 x 7'9 (5.69m x 2.36m)

**Kitchen** 8'9 x 7'9 (2.67m x 2.36m)