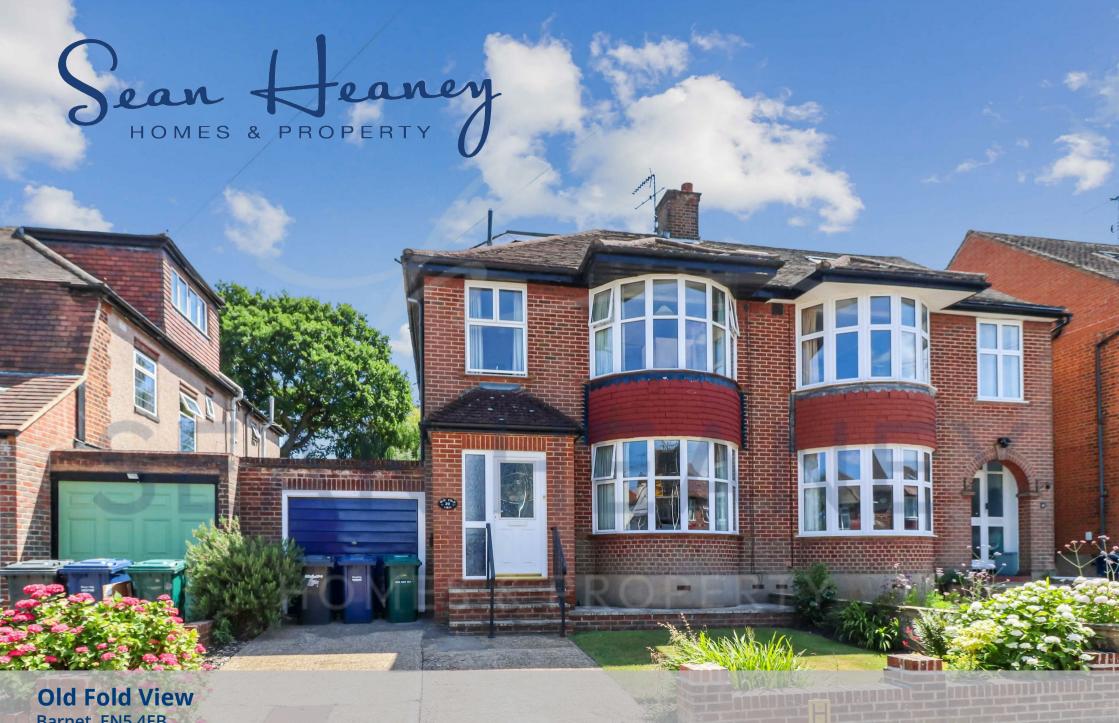

Old Fold View
Barnet, EN5 4EB
Guide Price £925,000

#### **Old Fold View**

Barnet, EN5 4EB

A well presented and much loved SEMI-DETACHED FAMILY HOME WITH STUNNING SOUTH FACING GARDEN.

Set in a quiet and desirable location, this SPACIOUS FOUR-BEDROOM RESIDENCE offers versatile family accommodation with EXCELLENT SCOPE for extension & improvement (STPP). Ideal for growing families, located for access to highly regarded schools, including Christ Church Primary and QE Boys Grammar School. This home combines peaceful surroundings with family-friendly convenience.

Situated in an EXCEPTIONALLY SOUGHT AFTER NEIGHBOURHOOD, the property benefits further from plenty of OFF-STREET PARKING and a GARAGE.

Viewing is strongly recommended and STRICTLY BY APPOINTMENT ONLY.

EPC: D