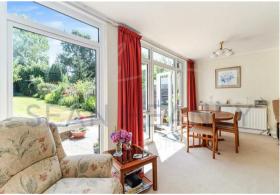

Arranged over THREE LEVELS, the layout provides great living space, comprising: welcoming entrance porch and hallway, bright bay-fronted reception lounge, through dining/living area, overlooking and leading to a beautiful MATURE PRIVATE REAR GARDEN, galley kitchen and GUEST CLOAKROOM. The first and second floors present FOUR BEDROOMS and TWO BATHROOMS (ONE EN-SUITE).

#### **GROUND FLOOR**

**Entrance Porch** 

Hallway

(Front) Reception Room 15'11 x 12'5 (4.85m x 3.78m)

(Back) Reception Room 13'5 x 11'1 (4.09m x 3.38m)

**Dining Room** 18'8 x 7'9 (5.69m x 2.36m)

**Kitchen** 8'9 x 7'9 (2.67m x 2.36m)