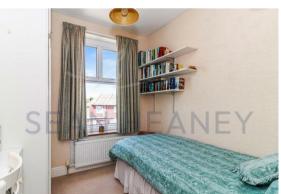

**Guest Cloakroom** 

**FIRST FLOOR** 

Landing

**Bedroom One** 15'11 x 11'1 (4.85m x 3.38m)

**Bedroom Two** 13'1 x 11'0 (3.99m x 3.35m)

**Bedroom Three** 7'10 x 7'10 (2.39m x 2.39m)

**Family Bathroom** 8'10 x 7'10 (2.69m x 2.39m)

**SECOND FLOOR** 

**Bedroom Four** 20'1 x 11'0 (6.12m x 3.35m)

**En Suite** 5'7 x 5'3 (1.70m x 1.60m)

**Eaves** 

**GARAGE** 19'6 x 9'8 (5.94m x 2.95m)