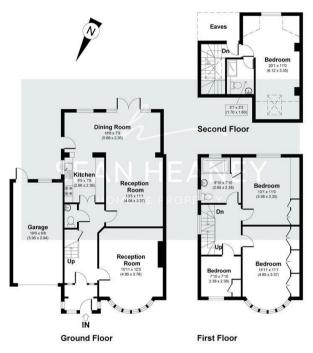

#### **GROUND FLOOR**

**Entrance Porch** 

Hallway

(Front) Reception Room 15'11 x 12'5 (4.85m x 3.78m)

(Back) Reception Room 13'5 x 11'1 (4.09m x 3.38m)

**Dining Room** 18'8 x 7'9 (5.69m x 2.36m)

**Kitchen** 8'9 x 7'9 (2.67m x 2.36m)

**Guest Cloakroom** 

**FIRST FLOOR** 

Landing

**Bedroom One** 15'11 x 11'1 (4.85m x 3.38m)

**Bedroom Two** 13'1 x 11'0 (3.99m x 3.35m)

**Bedroom Three** 7'10 x 7'10 (2.39m x 2.39m)

**Family Bathroom** 8'10 x 7'10 (2.69m x 2.39m)

**SECOND FLOOR** 

**Bedroom Four** 20'1 x 11'0 (6.12m x 3.35m)

**En Suite** 5'7 x 5'3 (1.70m x 1.60m)

**Eaves** 

**GARAGE** 19'6 x 9'8 (5.94m x 2.95m)

### Floor Plan

Old Fold View, EN5

APPROXIMATE GROSS INTERNAL AREA 1728 SQ FT / 160.52 SQ M INC. GARAGE