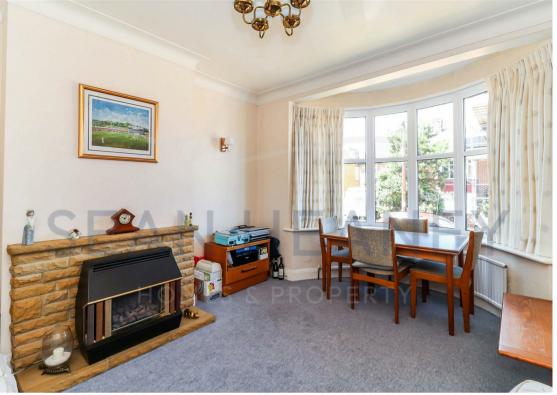

Arranged over THREE LEVELS, the layout provides great living space, comprising: welcoming entrance porch and hallway, bright bay-fronted reception lounge, through dining/living area, overlooking and leading to a beautiful MATURE PRIVATE REAR GARDEN, galley kitchen and GUEST CLOAKROOM. The first and second floors present FOUR BEDROOMS and TWO BATHROOMS (ONE EN-SUITE).

#### **GROUND FLOOR**

**Entrance Porch** 

Hallway

(Front) Reception Room 15'11 x 12'5 (4.85m x 3.78m)

(Back) Reception Room 13'5 x 11'1 (4.09m x 3.38m)

**Dining Room** 18'8 x 7'9 (5.69m x 2.36m)

**Kitchen** 8'9 x 7'9 (2.67m x 2.36m)