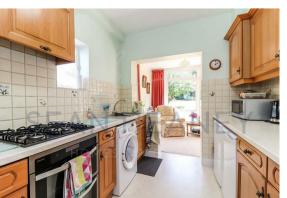

Arranged over THREE LEVELS, the layout provides great living space, comprising: welcoming entrance porch and hallway, bright bay-fronted reception lounge, through dining/living area, overlooking and leading to a beautiful MATURE PRIVATE REAR GARDEN, galley kitchen and GUEST CLOAKROOM. The first and second floors present FOUR BEDROOMS and TWO BATHROOMS (ONE EN-SUITE).

#### **GROUND FLOOR**

**Entrance Porch** 

Hallway

(Front) Reception Room 15'11 x 12'5 (4.85m x 3.78m)

(Back) Reception Room 13'5 x 11'1 (4.09m x 3.38m)

**Dining Room** 18'8 x 7'9 (5.69m x 2.36m)

**Kitchen** 8'9 x 7'9 (2.67m x 2.36m)